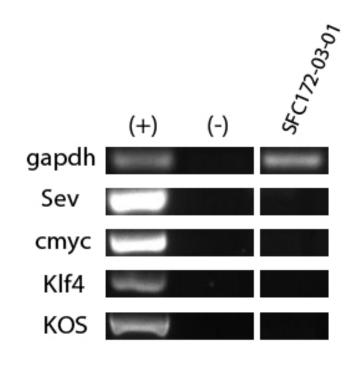

#### Certificate of analysis

#### SFC172-03-01

Signature: Theodore Latsis: 08-12-2015

Supervisor signature: Lyle Armstrong

Date: 08-12-2015

#### Source of fibroblasts and reprogramming information

- SF172 from University of Oxford
- Reprogrammed at UNEW, on 09-06-2015 at passage 5
- Cytotune 2

#### Viability post-thaw and Morphology according to SOP19 passage 13

- Cell count immediately post-thaw: 2x10<sup>6</sup> cells
- Viability immediately post-thaw: 80%
- Photos 72h & 5 days post-thaw

72 hours Post Thaw x10



5 days Post Thaw x5



## Sendai clearance: according to WP3 SOP15 undetectable at passage 13



# Mycoplasma test: According to MycoAlert Lonza LT07-318 Undetectable at passage 13

| > 1.2   | Mycoplasma Contaminated                 | Positive Control | Negative Control | SFC172-03-01 |
|---------|-----------------------------------------|------------------|------------------|--------------|
| 0.9-1.2 | Status Unknown - Retest within 24 hours | 0.031            | 0.044            | 0.010        |
| 0-0.9   | Mycoplasma Free                         | 1.434            | 0.009            | 0.003        |
|         |                                         | 46.258           | 0.198            | 0.289        |

## Flow cytometric analysis according to WP3 SOP 20 and 21 passage 13





| Tube: SFC172-03-01     |         |         |        |
|------------------------|---------|---------|