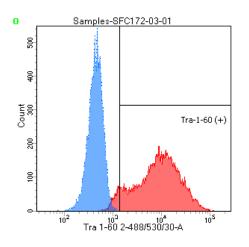

## Flow cytometric analysis according to WP3 SOP 20 and 21 passage 13

| Tube: SFC172-03-01     |         |         |        |
|------------------------|---------|---------|--------|
| Population             | #Events | %Parent | %Total |
| All Events             | 20,000  | ####    | 100.0  |
| Cells                  | 11,645  | 58.2    | 58.2   |
| ⊠ Tra-1-60 (+)         | 10,805  | 92.8    | 54.0   |
| Nanog (+)              | 10,740  | 92.2    | 53.7   |
| Samples/172/All Events | 20,000  | ####    | 100.0  |
| Samples/172/P1         | 11,517  | 57.6    | 57.6   |