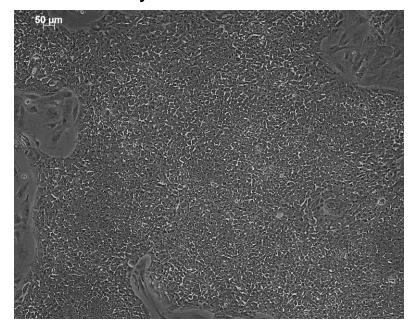

#### Certificate of analysis

#### SFC172-03-01

Signature: Theodore Latsis: 08-12-2015

Supervisor signature: Lyle Armstrong

Date: 08-12-2015

#### Source of fibroblasts and reprogramming information

- SF172 from University of Oxford
- Reprogrammed at UNEW, on 09-06-2015 at passage 5
- Cytotune 2

#### Viability post-thaw and Morphology according to SOP19 passage 13

- Cell count immediately post-thaw: 2x10<sup>6</sup> cells
- Viability immediately post-thaw: 80%
- Photos 72h & 5 days post-thaw

72 hours Post Thaw x10



5 days Post Thaw x5



## Sendai clearance: according to WP3 SOP15 undetectable at passage 13



# Mycoplasma test: According to MycoAlert Lonza LT07-318 Undetectable at passage 13

| > 1.2   | Mycoplasma Contaminated                 | Positive Control | Negative Control | SFC172-03-01 |
|---------|-----------------------------------------|------------------|------------------|--------------|
| 0.9-1.2 | Status Unknown - Retest within 24 hours | 0.031            | 0.044            | 0.010        |
| 0-0.9   | Mycoplasma Free                         | 1.434            | 0.009            | 0.003        |
|         |                                         | 46.258           | 0.198            | 0.289        |

## Flow cytometric analysis according to WP3 SOP 20 and 21 passage 13





| Tube: SFC172-03-01     |