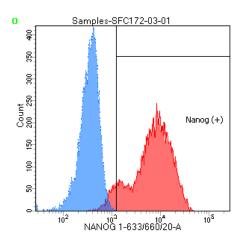

## Flow cytometric analysis according to WP3 SOP 20 and 21 passage 13

| Tube: SFC172-03-01     |         |         |        |
|------------------------|---------|---------|--------|
| Population             | #Events | %Parent | %Total |
| All Events             | 20,000  | ####    | 100.0  |
| Cells                  | 11,645  | 58.2    | 58.2   |
| ⊠ Tra-1-60 (+)         | 10,805  | 92.8    | 54.0   |
| Nanog (+)              | 10,740  | 92.2    | 53.7   |
| Samples/172/All Events | 20,000  | ####    | 100.0  |
| Samples/172/P1         | 11,517  | 57.6    | 57.6   |