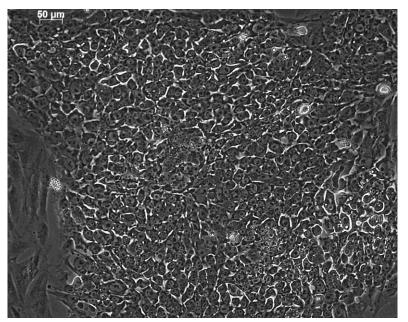

#### Viability post-thaw and Morphology according to SOP19 passage 13

- Cell count immediately post-thaw: 2x10<sup>6</sup> cells
- Viability immediately post-thaw: 80%
- Photos 72h & 5 days post-thaw

72 hours Post Thaw x10